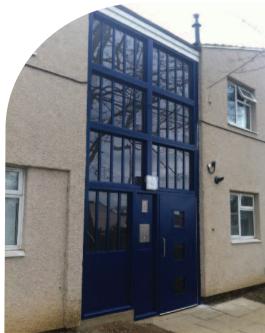

The finalised solution incorporated the design

of a door set which was five metres high yet secure and 'Robust' in its construction in line with the clients requirements.

#### The Results

As can be seen from the pictures to the right the resulting installation has surpassed the clients expectations, so much so that the comment passed by the client was..

'...I didn't anticipate the installation would look so impressive given the scope of the problem and the budget we had available...'

'...I didn't anticipate the installation would look so impressive given the scope of the problem..'

eeldoors.co.uk

www.hbssteeldoors.co.uk