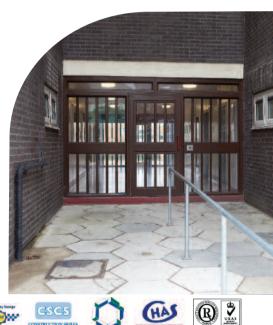

## The Challenge

HBS Steel Doors took up the challenge to survey, design, manufacture and install 6 sample bespoke door set solutions in this particular trouble 'hot spot'.

The client wanted to partner with HBS Steel Doors so they could gain an insight into every stage of the communal door development process from design conception through to manufacture and installation.

## The Solution

The manufacture and installation of the door sets was project managed alongside the client, which enabled them to impact on the solution, whilst drawing on the expertise of HBS Steel Doors. Through this close partnership the client gained an invaluable understanding of how well HBS Steel Doors are constructed to give them their unique 'Robust' attributes.

## The Results

The HBS Steel Doors sets were installed and a time period was allowed to elapse before any decisions or comments were passed by the client.

Once again, the HBS Steel Doors solution stood the test of time, after a successful installation of the six sample door sets the client was so impressed with the HBS Steel Doors door solution, that HBS Steel Doors have since been